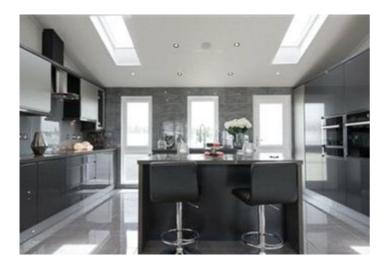

### **Kitchen and Dining**

- \* Spacious lounge with comfortable furnishings, a feature fireplace and French doors
- \* Separate lounge with 3-piece lounge suite with scatter cushions
- \* Bay windows