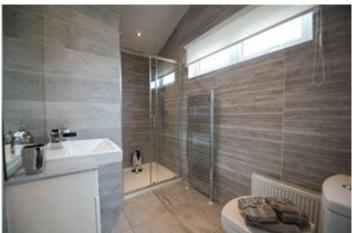

### **Bedrooms and Bathrooms**

- \* Master double bedroom with wall-mounted Headboard and double bed
- \* Walk-in wardrobe
- \* Freestanding bedside cabinets, dressing table and TV point
- \* En-suite shower room with shower cubicle, low level W.C. and basin with towel warmer
- \* Bedroom 2 with double bed, bedside cabinets and fitted wardrobe
- \* Main bathroom, tiled with slipper bath, low level W.C., basin with vanity mirror and towel warmer