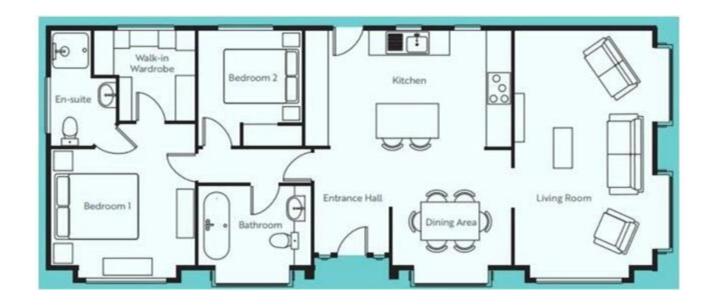

### **Bedrooms and Bathrooms**

- \* Master double bedroom with wall-mounted Headboard and double bed
- \* Walk-in wardrobe
- \* Freestanding bedside cabinets, dressing table and TV point
- \* En-suite shower room with shower cubicle, low level W.C. and basin with towel warmer
- \* Bedroom 2 with double bed, bedside cabinets and fitted wardrobe
- \* Main bathroom, tiled with slipper bath, low level W.C., basin with vanity mirror and towel warmer