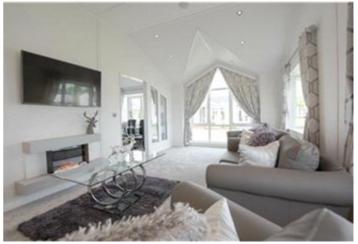

### **Kitchen and Dining**

- \* Spacious lounge with comfortable furnishings, a feature fireplace and French doors
- \* Separate lounge with 3-piece lounge suite with scatter cushions
- \* Bay windows