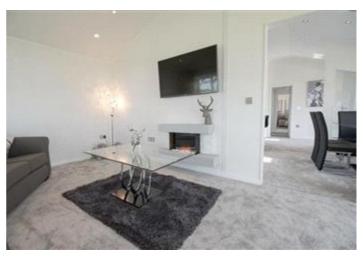

### **Kitchen and Dining**

- \* Spacious lounge with comfortable furnishings, a feature fireplace and French doors
- \* Separate lounge with 3-piece lounge suite with scatter cushions
- \* Bay windows