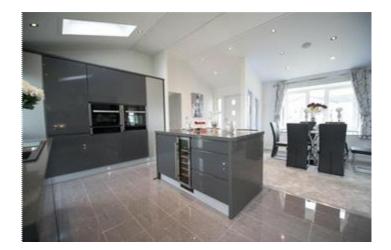

### **Kitchen and Dining**

- \* Spacious lounge with comfortable furnishings, a feature fireplace and French doors
- \* Separate lounge with 3-piece lounge suite with scatter cushions
- \* Bay windows