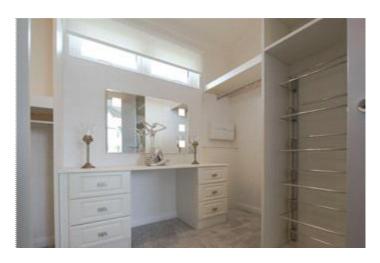

### **Bedrooms and Bathrooms**

- \* Master double bedroom with wall-mounted Headboard and double bed
- \* Walk-in wardrobe
- \* Freestanding bedside cabinets, dressing table and TV point
- \* En-suite shower room with shower cubicle, low level W.C. and basin with towel warmer
- \* Bedroom 2 with double bed, bedside cabinets and fitted wardrobe
- \* Main bathroom, tiled with slipper bath, low level W.C., basin with vanity mirror and towel warmer