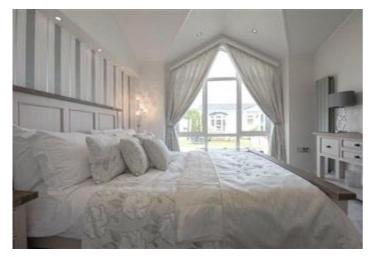

### **Bedrooms and Bathrooms**

- \* Master double bedroom with wall-mounted Headboard and double bed
- \* Walk-in wardrobe
- \* Freestanding bedside cabinets, dressing table and TV point
- \* En-suite shower room with shower cubicle, low level W.C. and basin with towel warmer
- \* Bedroom 2 with double bed, bedside cabinets and fitted wardrobe
- \* Main bathroom, tiled with slipper bath, low level W.C., basin with vanity mirror and towel warmer