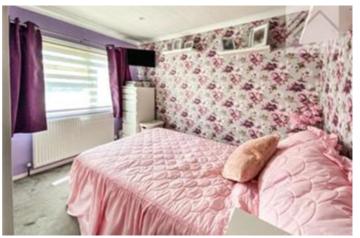

The master bedroom, at the rear of the unit, has its own walk in dresser and en-suite shower room comprising of sink, toilet and shower cubicle.

Bedroom 2 is on the side of the property.

A family shower room, with shower, sink and toilet completes the internal accomodation

### Measurements and other features

Lounge Diner: 16'1 max x 11'3 x 8'5

Kitchen: 12'2 x 7'10 Bedroom 1: 10 x 9'3

En-suite to master bedroom

Bedroom 2: 10 x 9'5

Shower room

Surrounding gardens

Parking space