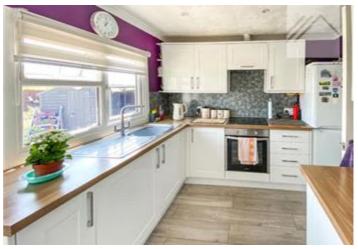

There is a modern white fitted kitchen with an extensive range of wall and bas level units in white gloss, with ample work surfaces and oven hob and hood. There is a door leading to the garden decking.