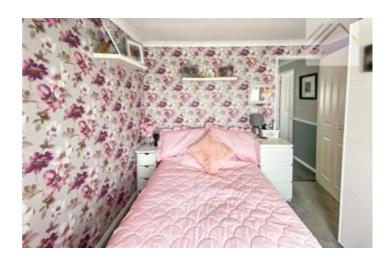

The master bedroom, at the rear of the unit, has its own walk in dresser and en-suite shower room comprising of sink, toilet and shower cubicle.

Bedroom 2 is on the side of the property.

A family shower room, with shower, sink and toilet completes the internal accomodation