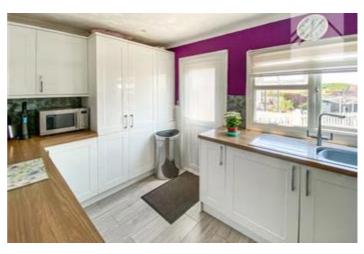

There is a modern white fitted kitchen with an extensive range of wall and bas level units in white gloss, with ample work surfaces and oven hob and hood. There is a door leading to the garden decking.

### Measurements and other features

Lounge Diner: 16'1 max x 11'3 x 8'5

Kitchen: 12'2 x 7'10 Bedroom 1: 10 x 9'3

En-suite to master bedroom

Bedroom 2: 10 x 9'5

Shower room

Surrounding gardens

Parking space