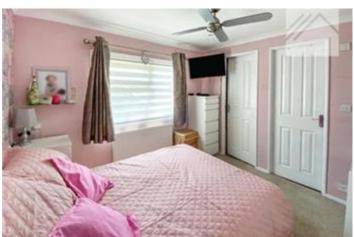

The master bedroom, at the rear of the unit, has its own walk in dresser and en-suite shower room comprising of sink, toilet and shower cubicle.

Bedroom 2 is on the side of the property.

A family shower room, with shower, sink and toilet completes the internal accomodation

### Measurements and other features

Lounge Diner: 16'1 max x 11'3 x 8'5

Kitchen: 12'2 x 7'10 Bedroom 1: 10 x 9'3

En-suite to master bedroom

Bedroom 2: 10 x 9'5

Shower room

Surrounding gardens

Parking space