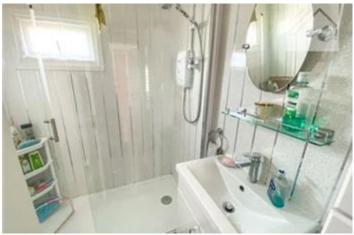

The master bedroom, at the rear of the unit, has its own walk in dresser and en-suite shower room comprising of sink, toilet and shower cubicle.

Bedroom 2 is on the side of the property.

A family shower room, with shower, sink and toilet completes the internal accomodation