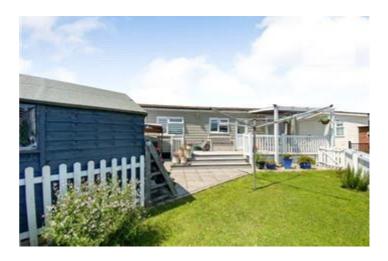

#### **Outside**

The rear garden commences with a raised decking area and pergola for shading. The remainder is mainly laid to lawn with various patio areas