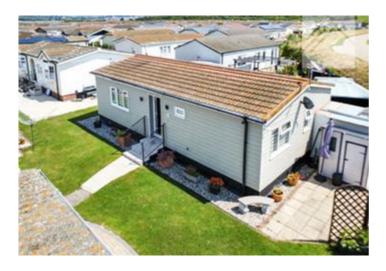

## OFFERS OVER £210,000 LEASEHOLD

Over 50's Only - This 2 bedroom unit, on the ever popular Kings Park is nicely located at the edge of the development with a bigger than average plot.

- · En-suite to master bedroom
- · Good size plot
- · Open plan lounge/diner
- · Over 50's only

#### **Outside**

The rear garden commences with a raised decking area and pergola for shading. The remainder is mainly laid to lawn with various patio areas