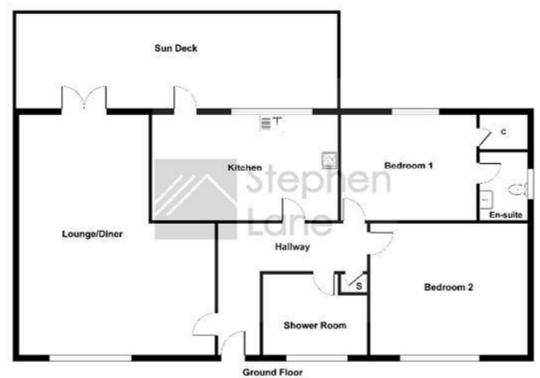

### Measurements and other features

Lounge Diner: 16'1 max x 11'3 x 8'5

Kitchen: 12'2 x 7'10 Bedroom 1: 10 x 9'3

En-suite to master bedroom

Bedroom 2: 10 x 9'5

Shower room

Surrounding gardens

Parking space