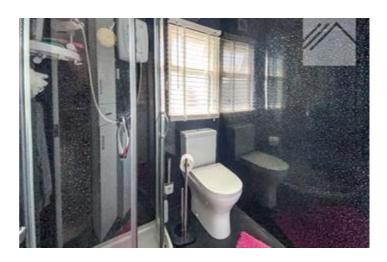

The master bedroom, at the rear of the unit, has its own walk in dresser and en-suite shower room comprising of sink, toilet and shower cubicle.

Bedroom 2 is on the side of the property.

A family shower room, with shower, sink and toilet completes the internal accomodation

### Measurements and other features

Lounge Diner: 16'1 max x 11'3 x 8'5

Kitchen: 12'2 x 7'10 Bedroom 1: 10 x 9'3

En-suite to master bedroom

Bedroom 2: 10 x 9'5

Shower room

Surrounding gardens

Parking space